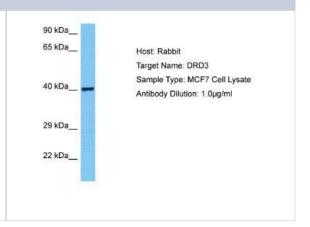

# **Images**

Western Blot: Dopamine D3R/DRD3 Antibody [NBP2-84011] - Host: Rabbit. Target Name: DRD3. Sample Tissue: Human MCF7 Whole Cell lysates. Antibody Dilution: 1ug/ml