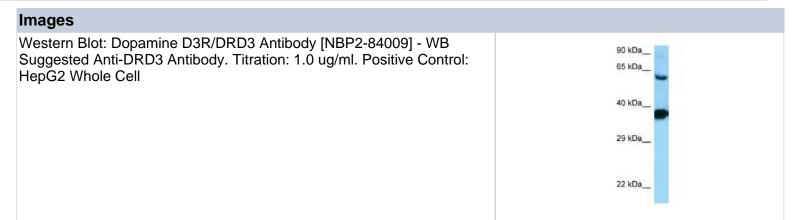

|
| Immunogen           | The immunogen is a synthetic peptide directed towards the C-terminal Dopamine D3R/DRD3. Peptide sequence: QERGGELKREEKTRNSLMPLREKKATQMVAIVLGAFIVCWLPFFLTHVLN The peptide sequence for this immunogen was taken from within the described region. |
|                     |                                                                                                                                                                                                                                                  |

| Product Application Details |                        |  |
|-----------------------------|------------------------|--|
| Applications                | Western Blot           |  |
| Recommended Dilutions       | Western Blot 1.0 ug/ml |  |





# Novus Biologicals USA

10730 E. Briarwood Avenue Centennial, CO 80112

USA

Phone: 303.730.1950 Toll Free: 1.888.506.6887

Fax: 303.730.1966

nb-customerservice@bio-techne.com

#### **Bio-Techne Canada**

21 Canmotor Ave Toronto, ON M8Z 4E6

Canada

Phone: 905.827.6400 Toll Free: 855.668.8722 Fax: 905.827.6402

canada.inquires@bio-techne.com

#### **Bio-Techne Ltd**

19 Barton Lane Abingdon Science Park Abingdon, OX14 3NB, United Kingdom Phone: (44) (0) 1235 529449

Free Phone: 0800 37 34 15 Fax: (44) (0) 1235 533420 info.EMEA@bio-techne.com

#### **General Contact Information**

www.novusbio.com

Technical Support: nb-technical@bio-

techne.com

Orders: nb-customerservice@bio-techne.com

General: novus@novusbio.com

## Products Related to NBP2-84009-0.1ml

HAF008 Goat anti-Rabbit Ig