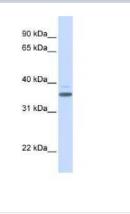

#### Images

Western Blot: D Box Binding Protein Antibody [NBP2-83999] - WB Suggested Anti-DBP Antibody Titration: 0.2-1 ug/ml. ELISA Titer: 1:62500. Positive Control: Human heart