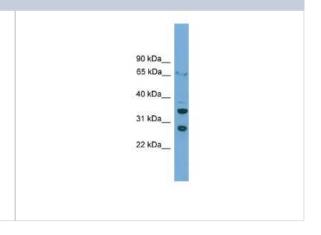

### **Images**

Western Blot: D Box Binding Protein Antibody [NBP2-83998] - WB Suggested Anti-DBP Antibody Titration: 0.2-1 ug/ml. ELISA Titer: 1:312500. Positive Control: HepG2 cell lysate