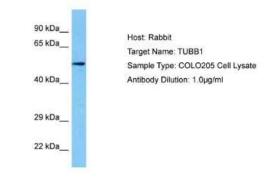

#### Images

Western Blot: beta I + II Tubulin Antibody [NBP2-83947] - Host: Rabbit. Target Name: TUBB1. Sample Tissue: Human COLO205 Whole Cell lysates. Antibody Dilution: 1ug/ml