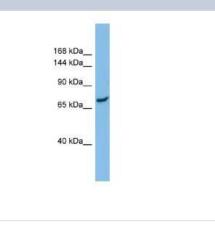

#### Images

Western Blot: Sodium Calcium Exchanger 1/NCX1 Antibody [NBP2-83574] - Host: Rabbit. Target Name: SLC8A1. Sample Type: ACHN Whole Cell lysates. Antibody Dilution: 1.0ug/ml