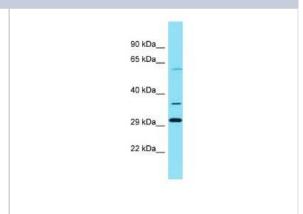

# Images Western Blot: SLC22A25 Antibody [NBP2-83540] - Host: Rabbit. Target Name: SLC22A25. Sample Type: PANC1 Whole Cell lysates. Antibody

Dilution: 1.0ug/ml