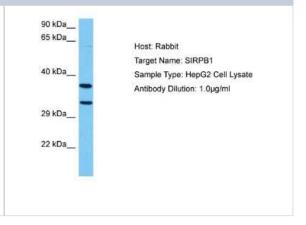

# **Images**

Western Blot: SIRP beta 1/CD172b Antibody [NBP2-83528] - Host: Rabbit. Target Name: SIRPB1. Sample Tissue: Human HepG2 Whole Cell lysates. Antibody Dilution: 1ug/ml