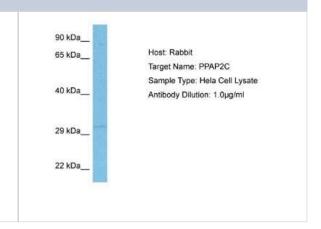

### **Images**

Western Blot: PPAP2C Antibody [NBP2-83410] - Host: Rabbit. Target Name: PPAP2C. Sample Tissue: Human Hela Whole Cell lysates.

region.

Antibody Dilution: 1ug/ml