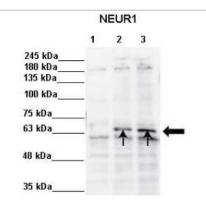

### **Images**

Western Blot: NEURL Antibody [NBP2-83265] - WB Suggested Anti-NEURL Antibody Titration: 0.2-1 ug/ml. Positive Control: Human Small Intestine

Western Blot: NEURL Antibody [NBP2-83265] - Sample Type: Lane 1: 5ug in vitro translation without DNA Lane 2: 5ug in vitro translation hNeur1-pcDNA3 Lane 3: 5ug in vitro translation rNeur1-pcDNA3 Primary Antibody Dilution: 1:1000 Secondary Antibody: Anti-rabbit-HRP Secondary Antibody Dilution: 1: