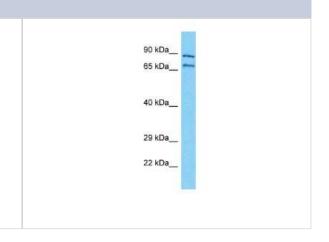

## **Images**

Western Blot: NBPF11 Antibody [NBP2-83256] - Host: Rabbit. Target Name: NBPF11. Sample Type: HepG2 Whole Cell lysates. Antibody

Dilution: 1.0ug/ml