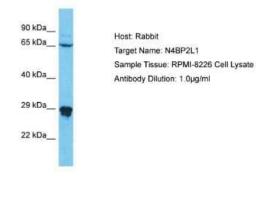

#### Images

Western Blot: N4BP2L1 Antibody [NBP2-83250] - Host: Rabbit. Target Name: N4BP2L1. Sample Type: RPMI-8226 Whole Cell lysates. Antibody Dilution: 1.0ug/mIN4BP2L1 is strongly supported by BioGPS gene expression data to be expressed in RPMI-8226