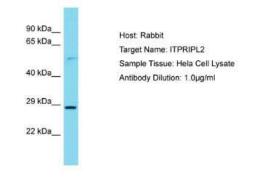

#### Images

Western Blot: ITPRIPL2 Antibody [NBP2-83089] - Host: Rabbit. Target Name: ITPRIPL2. Sample Tissue: Human Hela Whole Cell. Antibody Dilution: 1ug/ml