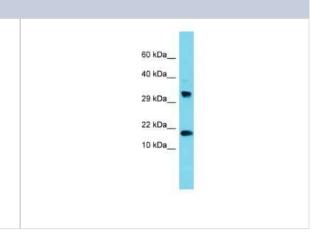

### **Images**

Western Blot: CPSF4L Antibody [NBP2-82756] - Host: Rabbit. Target Name: CPSF4L. Sample Type: 293T Whole Cell lysates. Antibody

Dilution: 1.0ug/ml