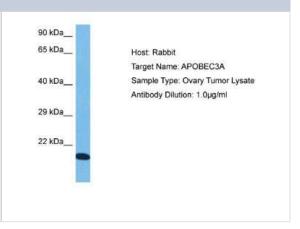

### **Images**

Western Blot: APOBEC3A Antibody [NBP2-82649] - Host: Rabbit. Target Name: APOBEC3A. Sample Tissue: Human Ovary Tumor lysates.

region.

Antibody Dilution: 1ug/ml