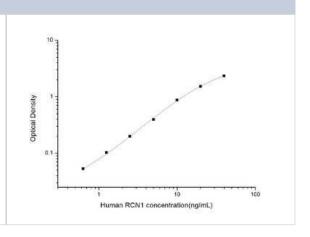

### **Images**

ELISA: Human RCN1 ELISA Kit (Colorimetric) [NBP2-82527] - Standard Curve Reference