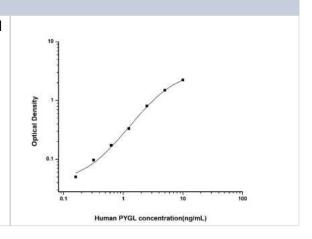

# **Images**

ELISA: Human PYGL ELISA Kit (Colorimetric) [NBP2-82520] - Standard Curve Reference