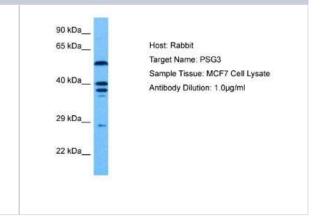

# **Images**

Western Blot: PSG3 Antibody [NBP2-82317] - Host: Rabbit. Target Name: PSG3. Sample Tissue: Human MCF7 Whole Cell. Antibody Dilution: 1.0ug/ml