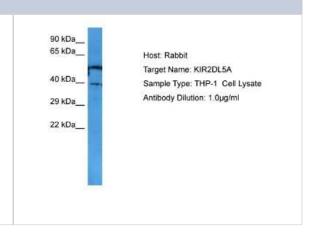

## **Images**

Western Blot: KIR2DL5/CD158f Antibody [NBP2-82266] - Host: Rabbit. Target Name: KIR2DL5A. Sample Tissue: Human THP-1 Whole Cell.

Antibody Dilution: 1.0ug/ml