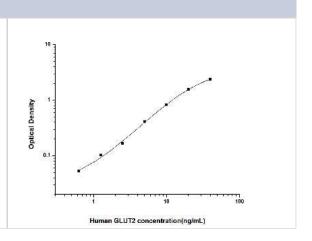

# **Images**

ELISA: Human Glut2 ELISA Kit (Colorimetric) [NBP2-82168] - Standard Curve Reference