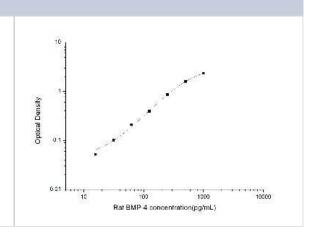

### **Images**

ELISA: Rat BMP-4 ELISA Kit (Colorimetric) [NBP2-82159] - Standard Curve Reference