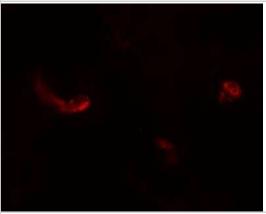

# **Images**

Western Blot: LEMD3 Antibody [NBP2-82104] - Analysis of LEMD3 in human colon tissue lysate with LEMD3 antibody at 1 ug/ml.

Immunocytochemistry/Immunofluorescence: LEMD3 Antibody [NBP2-82104] - Immunofluorescence of LEMD3 in human colon tissue with LEMD3 antibody at 5 ug/mL.