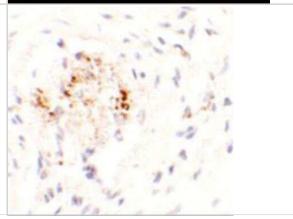

Immunohistochemistry: LEMD3 Antibody [NBP2-82104] - Immunohistochemistry of LEMD3 in human colon tissue with LEMD3 antibody at 2.5 ug/mL.