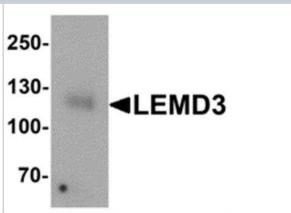

# **Images**

Western Blot: LEMD3 Antibody [NBP2-82104] - Analysis of LEMD3 in human colon tissue lysate with LEMD3 antibody at 1 ug/ml.

Immunocytochemistry/Immunofluorescence: LEMD3 Antibody [NBP2-82104] - Immunofluorescence of LEMD3 in human colon tissue with LEMD3 antibody at 5 ug/mL.