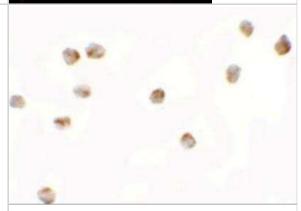

Immunocytochemistry/Immunofluorescence: LEMD2 Antibody [NBP2-82103] - Immunocytochemistry of LEMD2 in 3T3 cells with LEMD2 antibody at 2.5 ug/mL.