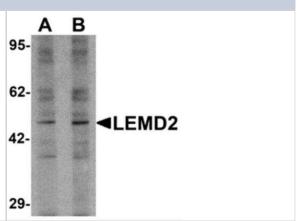

### **Images**

Western Blot: LEMD2 Antibody [NBP2-82103] - Analysis of LEMD2 in 293 cell lysate with LEMD2 antibody at (A) 1 and (B) 2 ug/ml.

Immunocytochemistry/Immunofluorescence: LEMD2 Antibody [NBP2-82103] - Immunofluorescence of LEMD2 in 3T3 cells with LEMD2 antibody at 20 ug/mL.