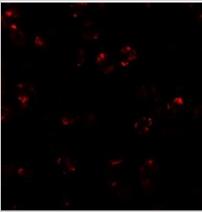

### **Images**

Western Blot: LEMD2 Antibody [NBP2-82103] - Analysis of LEMD2 in 293 cell lysate with LEMD2 antibody at (A) 1 and (B) 2 ug/ml.

Immunocytochemistry/Immunofluorescence: LEMD2 Antibody [NBP2-82103] - Immunofluorescence of LEMD2 in 3T3 cells with LEMD2 antibody at 20 ug/mL.