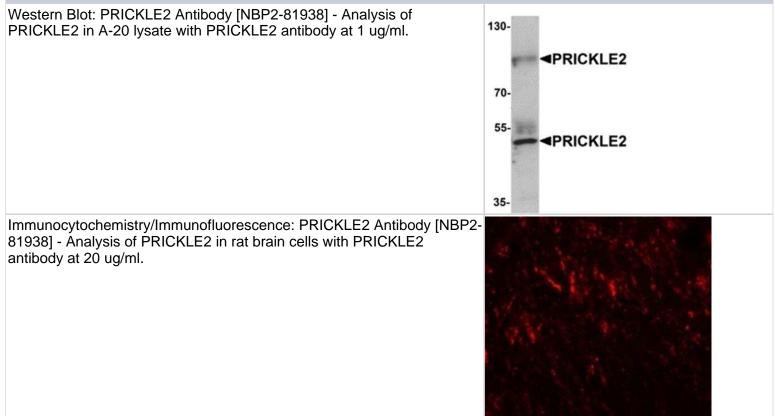

|
| Applications                | Western Blot, ELISA, Immunocytochemistry/ Immunofluorescence                                                                                                                                                           |
| Recommended Dilutions       | Western Blot 1 ug/ml, ELISA, Immunocytochemistry/ Immunofluorescence 20 ug/ml                                                                                                                                          |
|                             |                                                                                                                                                                                                                        |



#### Images







#### Novus Biologicals USA

10730 E. Briarwood Avenue Centennial, CO 80112 USA Phone: 303.730.1950 Toll Free: 1.888.506.6887 Fax: 303.730.1966 nb-customerservice@bio-techne.com

#### **Bio-Techne Canada**

21 Canmotor Ave Toronto, ON M8Z 4E6 Canada Phone: 905.827.6400 Toll Free: 855.668.8722 Fax: 905.827.6402 canada.inquires@bio-techne.com

#### **Bio-Techne Ltd**

19 Barton Lane Abingdon Science Park Abingdon, OX14 3NB, United Kingdom Phone: (44) (0) 1235 529449 Free Phone: 0800 37 34 15 Fax: (44) (0) 1235 533420 info.EMEA@bio-techne.com

#### **General Contact Information**

www.novusbio.com Technical Support: nb-technical@biotechne.com Orders: nb-customerservice@bio-techne.com General: novus@novusbio.com

#### Products Related to NBP2-81938

| HAF008      | Goat anti-Rabbit IgG Se