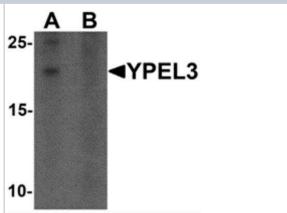

## **Images**

Western Blot: YPEL3 Antibody [NBP2-81867] - Western blot analysis of YPEL3 in A-20 cell lysate with YPEL3 antibody at 1 ug/mL in (A) the absence and (B) the presence of blocking peptide.

Immunocytochemistry/Immunofluorescence: YPEL3 Antibody [NBP2-81867] - Immunofluorescence of YPEL3 in A20 cells with YPEL3 antibody at 5 ug/mL.