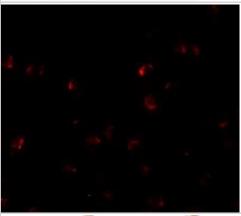

## **Images**

Western Blot: YPEL3 Antibody [NBP2-81867] - Western blot analysis of YPEL3 in A-20 cell lysate with YPEL3 antibody at 1 ug/mL in (A) the absence and (B) the presence of blocking peptide.

Immunocytochemistry/Immunofluorescence: YPEL3 Antibody [NBP2-81867] - Immunofluorescence of YPEL3 in A20 cells with YPEL3 antibody at 5 ug/mL.