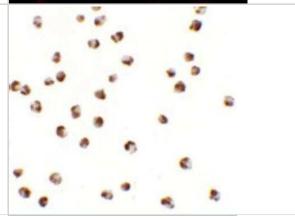

Immunocytochemistry/Immunofluorescence: YPEL3 Antibody [NBP2-81867] - Immunocytochemistry of YPEL3 in A20 cells with YPEL3 antibody at 2.5 ug/mL.