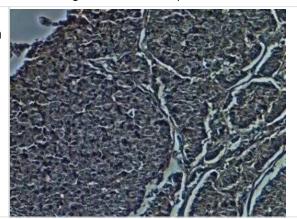

point. Separated by Size.

Immunohistochemistry: CD38 Antibody (1G7F4) - Azide and BSA Free [NBP2-80645] - B cell lymphoma tumor sections (Ramos). Antibody Dilution 1:200. Image using the standard format of this product. IHC image submitted by a verified customer review.