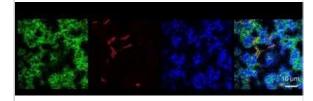

Immunocytochemistry/Immunofluorescence: CD38 Antibody (1G7F4) - Azide and BSA Free [NBP2-80645] - HuH-7 cells (human liver cancer cell line) stained with Alexa Fluor 647 conjugated CD38 antibody. Image using the Alexa Fluor 647 format of this antibody. ICC/IF image submitted by a verified customer review.