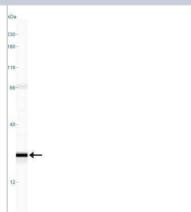

# **Images**

Simple Western: CD38 Antibody (1G7F4) - Azide and BSA Free [NBP2-80645] - Analysis using Azide Free version of NBP2-25250. Lane view shows a specific band for CD38 in 0.2 mg/mL of Jurkat lysate. This experiment was performed under reducing conditions using the 12-230 kDa separation system.

point. Separated by Size.

Immunohistochemistry: CD38 Antibody (1G7F4) - Azide and BSA Free [NBP2-80645] - B cell lymphoma tumor sections (Ramos). Antibody Dilution 1:200. Image using the standard format of this product. IHC image submitted by a verified customer review.