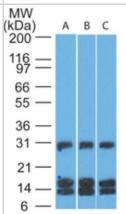

Western Blot: CD38 Antibody (1G7F4) - Azide and BSA Free [NBP2-80645] - Analysis of (A) Human Jurkat, (B) Human Ramos and (C) Mouse EL4 lysate using this antibody at 4 ug/mL. Image using the standard format of this product.