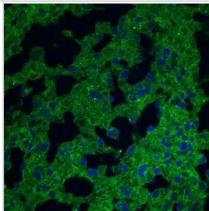

Immunohistochemistry-Frozen: CD38 Antibody (1G7F4) - Azide and BSA Free [NBP2-80645] - Human lung cancer frozen tissue stained with HRP conjugated CD38 antibody (Catalog # NBP2-25265H). IHC-Fr image submitted by a verified customer review.