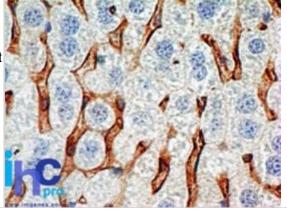

Immunohistochemistry: CD38 Antibody (1G7F4) - Azide and BSA Free [NBP2-80645] - Mouse liver stained with this antibody (5 ug/mL), peroxidase-conjugate and DAB chromogen. Note membrane staining of Kupffer cells (macrophages of the liver). Image using the standard format of this product.