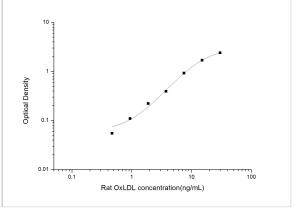

ELISA: Rat Oxidized LDL ELISA Kit (Colorimetric) [NBP2-79692] - Standard Curve Reference