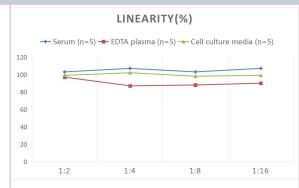

## **Images**

ELISA: Rat Oxidized LDL ELISA Kit (Colorimetric) [NBP2-79692] - Samples were spiked with high concentrations of Rat Oxidized LDL and diluted with Reference Standard & Sample Diluent to produce samples with values within the range of the assay.