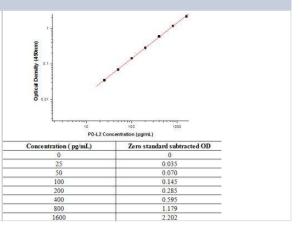

# **Images**

Sandwich ELISA: PD-L2/B7-DC/PDCD1LG2 Antibody Pair [HRP] [NBP2 -79559] - This standard curve is only for demonstration purposes. A standard curve should be generated for each assay.