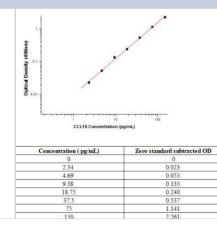

## Images

Sandwich ELISA: CCL16/HCC-4/LEC Antibody Pair [HRP] [NBP2-79474] - This standard curve is only for demonstration purposes. A standard curve should be generated for each assay.

www.novusbio.com