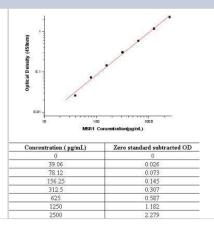

#### Images

Sandwich ELISA: SR-AI/MSR Antibody Pair [HRP] [NBP2-79461] - This standard curve is only for demonstration purposes. A standard curve should be generated for each assay.