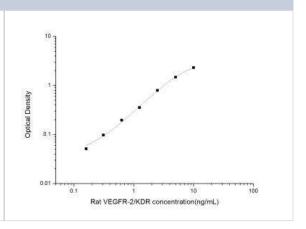

|
|                                                                                                                                                                                                                                                                                                                                                                                      |

#### Images

Rat VEGFR2/KDR/Flk-1 [NBP2-78888] - Standard Reference Curve







#### Novus Biologicals USA

10730 E. Briarwood Avenue Centennial, CO 80112 USA Phone: 303.730.1950 Toll Free: 1.888.506.6887 Fax: 303.730.1966 nb-customerservice@bio-techne.com

#### **Bio-Techne Canada**

21 Canmotor Ave Toronto, ON M8Z 4E6 Canada Phone: 905.827.6400 Toll Free: 855.668.8722 Fax: 905.827.6402 canada.inquires@bio-techne.com

#### **Bio-Techne Ltd**

19 Barton Lane Abingdon Science Park Abingdon, OX14 3NB, United Kingdom Phone: (44) (0) 1235 529449 Free Phone: 0800 37 34 15 Fax: (44) (0) 1235 533420 info.EMEA@bio-techne.com

#### **General Contact Information**

www.novusbio.com Technical Support: nb-technical@biotechne.com Orders: nb-customerservice@bio-techne.com General: novus@novusbio.com

#### Products Related to NBP2-78888

| NB100-529PEP | VEGFR2/KDR/Flk-1 Antib