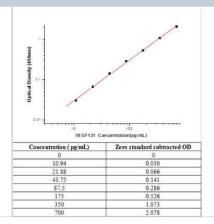

# **Images**

Sandwich ELISA: VEGF 121 Antibody Pair [HRP] [NBP2-78843] - Sample Standard curve for VEGF 121 Antibody Pair