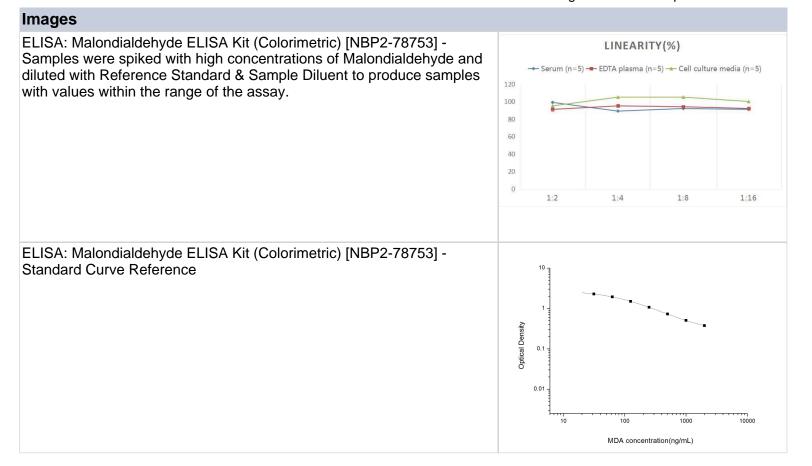

#### NBP2-78753

Malondialdehyde ELISA Kit (Colorimetric)

| Product Information         |                                                                                                                                                                                                                                                                                                                              |
|-----------------------------|------------------------------------------------------------------------------------------------------------------------------------------------------------------------------------------------------------------------------------------------------------------------------------------------------------------------------|
| Unit Size                   | 1 Kit                                                                                                                                                                                                                                                                                                                        |
| Concentration               | Concentration is not relevant for this product. Please see the protocols for proper use of this product.                                                                                                                                                                                                                     |
| Storage                     | Storage of components varies. See protocol for specific instructions.                                                                                                                                                                                                                                                        |
| Product Description         |                                                                                                                                                                                                                                                                                                                              |
| Specificity/Sensitivity     | This kit recognizes MDA in samples. No significant cross-reactivity or interference between MDA and analogues was observed.                                                                                                                                                                                                  |
| Kit Components              | Micro ELISA Plate (Dismountable), Reference Standard, Concentrated<br>Biotinylated Detection Ab (100x), Concentrated HRP Conjugate (100x), Sample<br>Diluent, Biotinylated Detection Ab Diluent, HRP Conjugate Diluent, Concentrated<br>Wash Buffer (25x), Substrate Reagent, Stop Solution, Plate Sealer, Product<br>Manual |
| Standard Curve Range        | 31.25 - 2000 ng/mL                                                                                                                                                                                                                                                                                                           |
| Sensitivity                 | 18.75 ng/mL                                                                                                                                                                                                                                                                                                                  |
| Inter Assay                 | CV% < 5.59%                                                                                                                                                                                                                                                                                                                  |
| Intra Assay                 | CV% < 5.19%                                                                                                                                                                                                                                                                                                                  |
| Assay Type                  | Competitive-ELISA                                                                                                                                                                                                                                                                                                            |
| Spiking Recovery            | 92-110%                                                                                                                                                                                                                                                                                                                      |
| Suitable Sample Type        | Serum, plasma and other biological fluids                                                                                                                                                                                                                                                                                    |
| Sample Volume               | 50 uL                                                                                                                                                                                                                                                                                                                        |
| Product Application Details |                                                                                                                                                                                                                                                                                                                              |
| Applications                | ELISA                                                                                                                                                                                                                                                                                                                        |
| Recommended Dilutions       | ELISA                                                                                                                                                                                                                                                                                                                        |
|                             |                                                                                                                                                                                                                                                                                                                              |