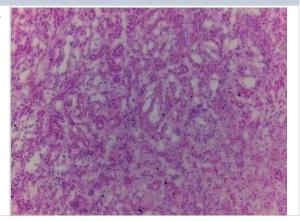

#### Images

Hematoxylin & Eosin Stain: Kidney Tissue Slides (Adult Normal) [NBP2-77572] - Tissue: Kidney, Human, Normal