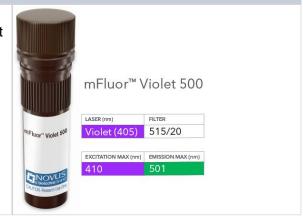

# **Images**

RABL2A Antibody (OTI4A8) [mFluor Violet 500 SE] - Vial of mFluor Violet 500 conjugated antibody. mFluor Violet 500 is optimally excited at 410 nm by the Violet laser (405 nm) and has an emission maximum of 501 nm.