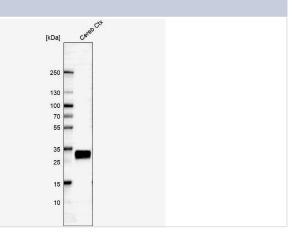

## **Images**

Western Blot: CD90/Thy1 Antibody (CL1028) [NBP2-52960] -Analysis in human cerebral cortex tissue.