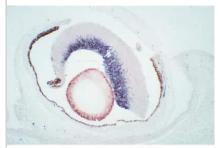

# **Images**

Immunohistochemistry: M.O.M.(R) (Mouse-On-Mouse) Elite(R) IgG HRP Immunodetection Kit [PK-2200-NB] - Mouse, Newborn (eye, double label): GFAP (m), M.O.M.(R) (Mouse-On-Mouse) Elite(R) IgG HRP Immunodetection kit, Vector NovaRED substrate (red); Synapsin (m), MOM Peroxidase Kit, DAB+Ni substrate (gray/black). Note contrast with endogenous pigment (brown) seen in surrounding tissues.