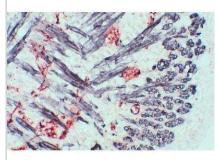

Immunohistochemistry: M.O.M.(R) (Mouse-On-Mouse) Elite(R) IgG HRP Immunodetection Kit [PK-2200-NB] - Mouse, Newborn (tongue, double label): Synapsin (m), , Vector NovaRED substrate (red); Desmin (m), M.O.M.(R) (Mouse-On-Mouse) Elite(R) IgG HRP Immunodetection kit, DAB+Ni substrate (gray/black).