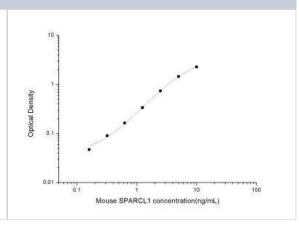

### **Images**

ELISA: Mouse SPARC-like 1/SPARCL1 ELISA Kit (Colorimetric) [NBP2-

#### NBP2-76696

Mouse SPARC-like 1/SPARCL1 ELISA Kit (Colorimetric)

| Product Information         |                                                                                                                                                                                                                                                                                                                                                              |
|-----------------------------|--------------------------------------------------------------------------------------------------------------------------------------------------------------------------------------------------------------------------------------------------------------------------------------------------------------------------------------------------------------|
| Unit Size                   | 1 Kit                                                                                                                                                                                                                                                                                                                                                        |
| Concentration               | Concentration is not relevant for this product. Please see the protocols for proper use of this product.                                                                                                                                                                                                                                                     |
| Storage                     | Storage of components varies. See protocol for specific instructions.                                                                                                                                                                                                                                                                                        |
| Product Description         |                                                                                                                                                                                                                                                                                                                                                              |
| Gene ID                     | 8404                                                                                                                                                                                                                                                                                                                                                         |
| Gene Symbol                 | SPARCL1                                                                                                                                                                                                                                                                                                                                                      |
| Species                     | Mouse                                                                                                                                                                                                                                                                                                                                                        |
| Kit Components              | Micro ELISA Plate (Dismountable), Reference Standard, Concentrated Biotinylated Detection Ab (100x), Concentrated HRP Conjugate (100x), Reference Standard & Diluent, Biotinylated Detection Ab Diluent, HRP Conjugate Diluent, Concentrated Wash Buffer (25x), Substrate Reagent, Stop Solution, Plate Sealer, Product Description, Certificate of Analysis |
| Standard Curve Range        | 0.156 - 10ng/mL                                                                                                                                                                                                                                                                                                                                              |
| Sensitivity                 | 0.094ng/mL                                                                                                                                                                                                                                                                                                                                                   |
| Inter Assay                 | CV% < 5.83                                                                                                                                                                                                                                                                                                                                                   |
| Intra Assay                 | CV% < 5.47                                                                                                                                                                                                                                                                                                                                                   |
| Assay Type                  | Competitive-ELISA                                                                                                                                                                                                                                                                                                                                            |
| Spiking Recovery            | 85-108%                                                                                                                                                                                                                                                                                                                                                      |
| Suitable Sample Type        | Serum, plasma and other biological fluids                                                                                                                                                                                                                                                                                                                    |
| Sample Volume               | 50 uL                                                                                                                                                                                                                                                                                                                                                        |
| Product Application Details |                                                                                                                                                                                                                                                                                                                                                              |
| Applications                | ELICA                                                                                                                                                                                                                                                                                                                                                        |