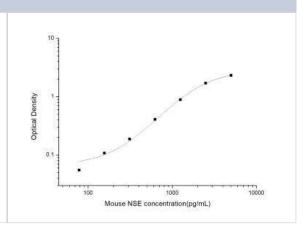

# **Images**

ELISA: Mouse Enolase 2/Neuron-specific Enolase ELISA Kit (Colorimetric) [NBP2-76683] - Standard Curve Reference