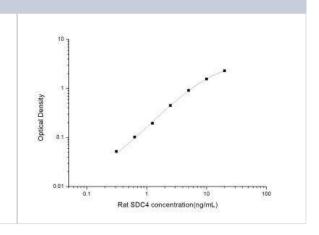

### **Images**

ELISA: Rat Syndecan-4 ELISA Kit (Colorimetric) [NBP2-76613] -

Standard Curve Reference