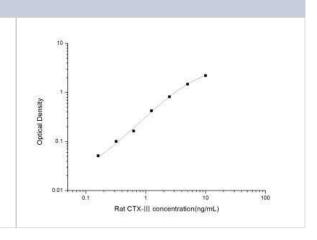

# **Images**

ELISA: Rat CTX-III ELISA Kit (Colorimetric) [NBP2-76469] - Standard Curve Reference