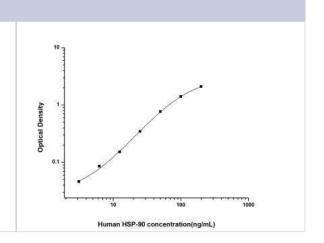

#### NBP2-76448

Human HSP90 ELISA Kit (Colorimetric)

|                             | ·                                                                                                                                                                                                                                                                                                                                                           |
|-----------------------------|-------------------------------------------------------------------------------------------------------------------------------------------------------------------------------------------------------------------------------------------------------------------------------------------------------------------------------------------------------------|
| Product Information         |                                                                                                                                                                                                                                                                                                                                                             |
| Unit Size                   | 1 Kit                                                                                                                                                                                                                                                                                                                                                       |
| Concentration               | Concentration is not relevant for this product. Please see the protocols for proper use of this product.                                                                                                                                                                                                                                                    |
| Storage                     | Storage of components varies. See protocol for specific instructions.                                                                                                                                                                                                                                                                                       |
| Product Description         |                                                                                                                                                                                                                                                                                                                                                             |
| Gene ID                     | 3320                                                                                                                                                                                                                                                                                                                                                        |
| Gene Symbol                 | HSP90AA1                                                                                                                                                                                                                                                                                                                                                    |
| Species                     | Human                                                                                                                                                                                                                                                                                                                                                       |
| Specificity/Sensitivity     | This kit recognizes Human HSP-90 in samples. No significant cross-reactivity or interference between Human HSP-90 and analogues was observed.                                                                                                                                                                                                               |
| Kit Components              | Micro ELISA Plate(Dismountable), Reference Standard, Concentrated Biotinylated Detection Ab (100×), Concentrated HRP Conjugate (100×), Reference Standard & Diluent, Biotinylated Detection Ab Diluent, HRP Conjugate Diluent, Concentrated Wash Buffer (25×), Substrate Reagent, Stop Solution, Plate Sealer, Product Description, Certificate of Analysis |
| Standard Curve Range        | 3.13 - 200 ng/mL                                                                                                                                                                                                                                                                                                                                            |
| Sensitivity                 | 1.88 ng/mL                                                                                                                                                                                                                                                                                                                                                  |
| Inter Assay                 | CV% < 5.64%                                                                                                                                                                                                                                                                                                                                                 |
| Intra Assay                 | CV% < 4.64%                                                                                                                                                                                                                                                                                                                                                 |
| Assay Type                  | Sandwich-ELISA                                                                                                                                                                                                                                                                                                                                              |
| Spiking Recovery            | 84-106%                                                                                                                                                                                                                                                                                                                                                     |
| Suitable Sample Type        | Serum, plasma and other biological fluids                                                                                                                                                                                                                                                                                                                   |
| Sample Volume               | 100 uL                                                                                                                                                                                                                                                                                                                                                      |
| Product Application Details |                                                                                                                                                                                                                                                                                                                                                             |

### **Images**

ELISA: Human HSP90 ELISA Kit (Colorimetric) [NBP2-76448] -

Standard Curve Reference