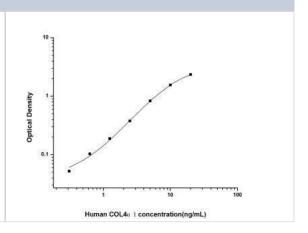

#### NBP2-75870

Human Collagen IV alpha 1 ELISA Kit (Colorimetric)

| Product Information         |                                                                                                                                                                                                                                                                                                                                                                                     |
|-----------------------------|-------------------------------------------------------------------------------------------------------------------------------------------------------------------------------------------------------------------------------------------------------------------------------------------------------------------------------------------------------------------------------------|
| Unit Size                   | 1 Kit                                                                                                                                                                                                                                                                                                                                                                               |
| Concentration               | Concentration is not relevant for this product. Please see the protocols for proper use of this product.                                                                                                                                                                                                                                                                            |
| Storage                     | Storage of components varies. See protocol for specific instructions.                                                                                                                                                                                                                                                                                                               |
| Product Description         |                                                                                                                                                                                                                                                                                                                                                                                     |
| Gene ID                     | 1282                                                                                                                                                                                                                                                                                                                                                                                |
| Gene Symbol                 | COL4A1                                                                                                                                                                                                                                                                                                                                                                              |
| Species                     | Human                                                                                                                                                                                                                                                                                                                                                                               |
| Specificity/Sensitivity     | This kit recognizes Human COL4a1 in samples. No significant cross-reactivity or interference between Human COL4a1 and analogues was observed.                                                                                                                                                                                                                                       |
| Kit Components              | Micro ELISA Plate(Dismountable), Reference Standard, Concentrated<br>Biotinylated Detection Ab (100×), Concentrated HRP Conjugate (100×),<br>Reference Standard & amp; Sample Diluent, Biotinylated Detection Ab Diluent,<br>HRP Conjugate Diluent, Concentrated Wash Buffer (25×), Substrate Reagent,<br>Stop Solution, Plate Sealer, Product Description, Certificate of Analysis |
| Standard Curve Range        | 0.31 - 20 ng/mL                                                                                                                                                                                                                                                                                                                                                                     |
| Sensitivity                 | 0.19 ng/mL                                                                                                                                                                                                                                                                                                                                                                          |
| Inter Assay                 | CV% < 5.49%                                                                                                                                                                                                                                                                                                                                                                         |
| Intra Assay                 | CV% < 4.92%                                                                                                                                                                                                                                                                                                                                                                         |
| Assay Type                  | Sandwich-ELISA                                                                                                                                                                                                                                                                                                                                                                      |
| Spiking Recovery            | 87-109%                                                                                                                                                                                                                                                                                                                                                                             |
| Suitable Sample Type        | Serum, plasma and other biological fluids                                                                                                                                                                                                                                                                                                                                           |
| Sample Volume               | 100 uL                                                                                                                                                                                                                                                                                                                                                                              |
| Product Application Details |                                                                                                                                                                                                                                                                                                                                                                                     |
| Applications                | ELISA                                                                                                                                                                                                                                                                                                                                                                               |

#### Images

Human Collagen IV alpha 1 ELISA Kit (Colorimetric) - Standard Curve Reference

ELISA

www.novusbio.com