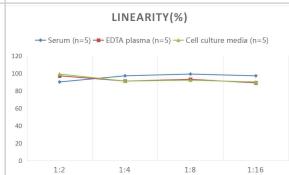

ELISA: Rat Collagen I alpha 1 ELISA Kit (Colorimetric) [NBP2-75840] - Samples were spiked with high concentrations of Rat Collagen I alpha 1 and diluted with Reference Standard & Sample Diluent to produce samples with values within the range of the assay.