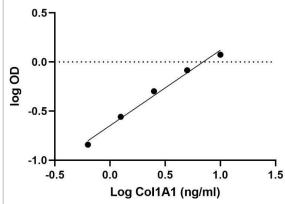

### **Images**

ELISA: Rat Collagen I alpha 1 ELISA Kit (Colorimetric) [NBP2-75840] - Dose response curve. Image from verified customer review.

ELISA: Rat Collagen I alpha 1 ELISA Kit (Colorimetric) [NBP2-75840] - Standard curve. Image from verified customer review.