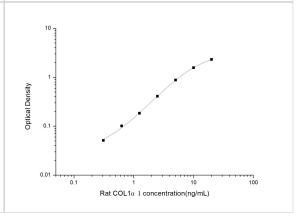

# NBP2-75840

Rat Collagen I alpha 1 ELISA Kit (Colorimetric)

| Rat Collagen Lalpha T ELISA Kit (Coloninetric) |                                                                                                                                                                                                                                                                                                                  |
|------------------------------------------------|------------------------------------------------------------------------------------------------------------------------------------------------------------------------------------------------------------------------------------------------------------------------------------------------------------------|
| Product Information                            |                                                                                                                                                                                                                                                                                                                  |
| Unit Size                                      | 1 Kit                                                                                                                                                                                                                                                                                                            |
| Concentration                                  | Concentration is not relevant for this product. Please see the protocols for proper use of this product.                                                                                                                                                                                                         |
| Storage                                        | Storage of components varies. See protocol for specific instructions.                                                                                                                                                                                                                                            |
| Product Description                            |                                                                                                                                                                                                                                                                                                                  |
| Gene ID                                        | 1277                                                                                                                                                                                                                                                                                                             |
| Gene Symbol                                    | COL1A1                                                                                                                                                                                                                                                                                                           |
| Species                                        | Rat                                                                                                                                                                                                                                                                                                              |
| Specificity/Sensitivity                        | This kit recognizes Rat COL1a1 in samples. No significant cross-reactivity or interference between Rat COL1a1 and analogues was observed.                                                                                                                                                                        |
| Kit Components                                 | Micro ELISA Plate (Dismountable), Reference Standard, Concentrated Biotinylated Detection Ab (100x), Concentrated HRP Conjugate (100x), Sample Diluent, Biotinylated Detection Ab Diluent, HRP Conjugate Diluent, Concentrated Wash Buffer (25x), Substrate Reagent, Stop Solution, Plate Sealer, Product Manual |
| Standard Curve Range                           | 0.31 - 20 ng/mL                                                                                                                                                                                                                                                                                                  |
| Sensitivity                                    | 0.19 ng/mL                                                                                                                                                                                                                                                                                                       |
| Inter Assay                                    | CV% < 4.49%                                                                                                                                                                                                                                                                                                      |
| Intra Assay                                    | CV% < 4.85%                                                                                                                                                                                                                                                                                                      |
| Assay Type                                     | Sandwich-ELISA                                                                                                                                                                                                                                                                                                   |
| Spiking Recovery                               | 85-105%                                                                                                                                                                                                                                                                                                          |
| Suitable Sample Type                           | Serum, plasma and other biological fluids                                                                                                                                                                                                                                                                        |
| Sample Volume                                  | 100 uL                                                                                                                                                                                                                                                                                                           |
| Product Application Details                    |                                                                                                                                                                                                                                                                                                                  |
| Applications                                   | ELISA                                                                                                                                                                                                                                                                                                            |

### **Images**

ELISA: Rat Collagen I alpha 1 ELISA Kit (Colorimetric) [NBP2-75840] - Dose response curve. Image from verified customer review.

ELISA: Rat Collagen I alpha 1 ELISA Kit (Colorimetric) [NBP2-75840] - Standard curve. Image from verified customer review.