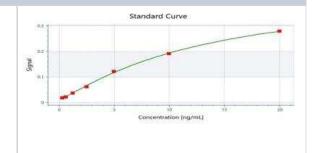

### **Images**

ELISA: Rat Collagen I alpha 1 ELISA Kit (Colorimetric) [NBP2-75840] - Dose response curve. Image from verified customer review.

ELISA: Rat Collagen I alpha 1 ELISA Kit (Colorimetric) [NBP2-75840] - Standard curve. Image from verified customer review.

ELISA: Rat Collagen I alpha 1 ELISA Kit (Colorimetric) [NBP2-75840] - Standard Curve Reference