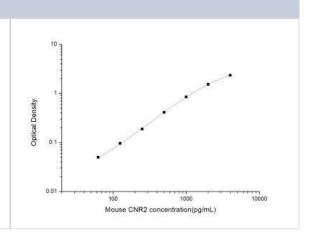

# **Images**

Mouse Cannabinoid R2/CB2/CNR2 ELISA Kit (Colorimetric) - Standard Curve Reference