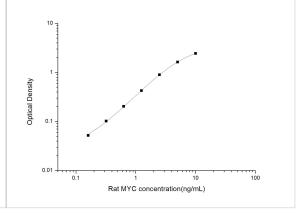

ELISA: Rat c-Myc ELISA Kit (Colorimetric) [NBP2-75727] - Standard Curve Reference