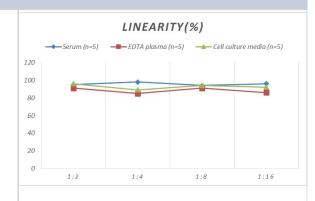

# **Images**

ELISA: Rat c-Myc ELISA Kit (Colorimetric) [NBP2-75727] - Samples were spiked with high concentrations of Rat c-Myc and diluted with Reference Standard & Sample Diluent to produce samples with values within the range of the assay.