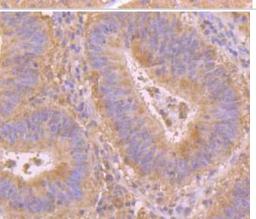

Immunohistochemistry-Paraffin: Peroxiredoxin 6 Antibody (7G1) [NBP2-75615] - Analysis of paraffin-embedded human liver tissue using anti-PRDX6 antibody. Counter stained with hematoxylin.

Immunohistochemistry-Paraffin: Peroxiredoxin 6 Antibody (7G1) [NBP2-75615] - Analysis of paraffin-embedded human colon cancer tissue using anti-PRDX6 antibody. Counter stained with hematoxylin.