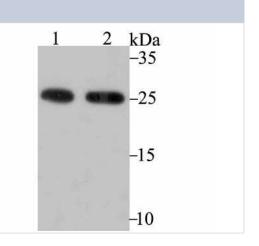

Recombinant full length protein of Human Peroxiredoxin 6. (SwissProt: P30041

Immunogen

Western Blot: Peroxiredoxin 6 Antibody (7G1) [NBP2-75615] - Analysis of PRDX6 on PC-3M (1) and K562 (2) using anti-PRDX6 antibody at 1/500 dilution.