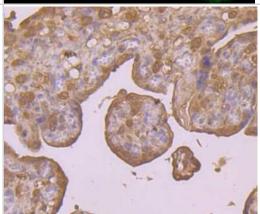

Immunohistochemistry-Paraffin: Peroxiredoxin 6 Antibody (7G1) [NBP2-75615] - Analysis of paraffin-embedded human placenta tissue using anti-PRDX6 antibody. Counter stained with hematoxylin.

Flow Cytometry: Peroxiredoxin 6 Antibody (7G1) [NBP2-75615] - Analysis of PC-3M cells with PRDX6 antibody at 1/100 dilution (red) compared with an unlabelled control (cells without incubation with primary antibody; black). Alexa Fluor 488-conjugated goat anti-mouse IgG was used as the secondary antibody.

Immunohistochemistry-Paraffin: Peroxiredoxin 6 Antibody (7G1) [NBP2-75615] - Analysis of paraffin-embedded human liver tissue using anti-PRDX6 antibody. Counter stained with hematoxylin.

Immunohistochemistry-Paraffin: Peroxiredoxin 6 Antibody (7G1) [NBP2-75615] - Analysis of paraffin-embedded human colon cancer tissue using anti-PRDX6 antibody. Counter stained with hematoxylin.

Immunohistochemistry-Paraffin: Peroxiredoxin 6 Antibody (7G1) [NBP2-75615] - Analysis of paraffin-embedded human kidney tissue using anti-PRDX6 antibody. Counter stained with hematoxylin.