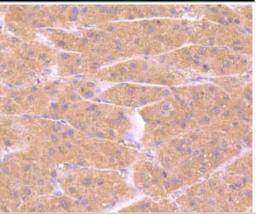

Immunohistochemistry-Paraffin: Peroxiredoxin 6 Antibody (7G1) [NBP2-75615] - Analysis of paraffin-embedded human liver tissue using anti-PRDX6 antibody. Counter stained with hematoxylin.

Immunohistochemistry-Paraffin: Peroxiredoxin 6 Antibody (7G1) [NBP2-75615] - Analysis of paraffin-embedded human colon cancer tissue using anti-PRDX6 antibody. Counter stained with hematoxylin.