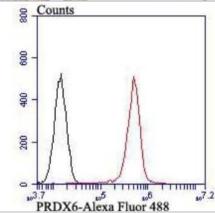

Immunohistochemistry-Paraffin: Peroxiredoxin 6 Antibody (7G1) [NBP2-75615] - Analysis of paraffin-embedded human placenta tissue using anti-PRDX6 antibody. Counter stained with hematoxylin.

Flow Cytometry: Peroxiredoxin 6 Antibody (7G1) [NBP2-75615] - Analysis of PC-3M cells with PRDX6 antibody at 1/100 dilution (red) compared with an unlabelled control (cells without incubation with primary antibody; black). Alexa Fluor 488-conjugated goat anti-mouse IgG was used as the secondary antibody.