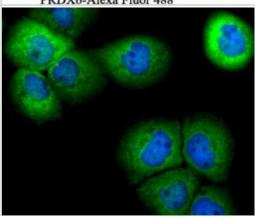

Immunocytochemistry/Immunofluorescence: Peroxiredoxin 6 Antibody (7G1) [NBP2-75615] - Staining PRDX6 (green) in PC-3M cells. The nuclear counter stain is DAPI (blue). Cells were fixed in paraformaldehyde, permeabilised with 0.25% Triton X100/PBS.