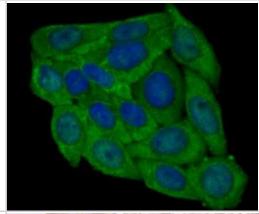

Immunocytochemistry/Immunofluorescence: Peroxiredoxin 6 Antibody (7G1) [NBP2-75615] - Staining PRDX6 (green) in SiHa cells. The nuclear counter stain is DAPI (blue). Cells were fixed in paraformaldehyde, permeabilised with 0.25% Triton X100/PBS.

Immunocytochemistry/Immunofluorescence: Peroxiredoxin 6 Antibody (7G1) [NBP2-75615] - Staining PRDX6 (green) in A431 cells. The nuclear counter stain is DAPI (blue). Cells were fixed in paraformaldehyde, permeabilised with 0.25% Triton X100/PBS.

Immunocytochemistry/Immunofluorescence: Peroxiredoxin 6 Antibody (7G1) [NBP2-75615] - Staining PRDX6 (green) in PC-3M cells. The nuclear counter stain is DAPI (blue). Cells were fixed in paraformaldehyde, permeabilised with 0.25% Triton X100/PBS.