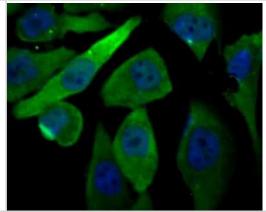

Immunocytochemistry/Immunofluorescence: Peroxiredoxin 6 Antibody (7G1) [NBP2-75615] - Staining PRDX6 (green) in A431 cells. The nuclear counter stain is DAPI (blue). Cells were fixed in paraformaldehyde, permeabilised with 0.25% Triton X100/PBS.