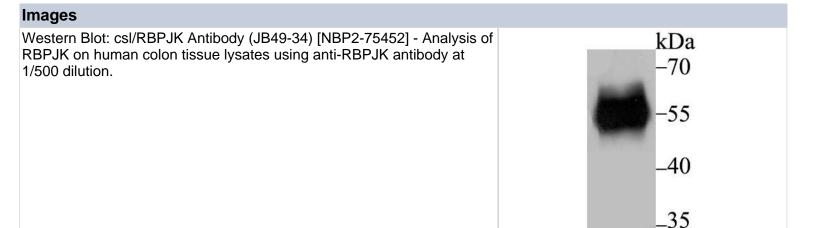

## NBP2-75452

csl/RBPJK Antibody (JB49-34)

| (0 - 10 - 1)                |                                                                                        |
|-----------------------------|----------------------------------------------------------------------------------------|
| <b>Product Information</b>  |                                                                                        |
| Unit Size                   | 100 ul                                                                                 |
| Concentration               | 1 mg/ml                                                                                |
| Storage                     | Store at 4C short term. Aliquot and store at -20C long term. Avoid freeze-thaw cycles. |
| Clonality                   | Monoclonal                                                                             |
| Clone                       | JB49-34                                                                                |
| Preservative                | 0.05% Sodium Azide                                                                     |
| Isotype                     | IgG                                                                                    |
| Purity                      | Protein A purified                                                                     |
| Buffer                      | TBS (pH7.4), 0.05% BSA, 40% Glycerol                                                   |
| Target Molecular Weight     | 55 kDa                                                                                 |
| Product Description         |                                                                                        |
| Host                        | Rabbit                                                                                 |
| Gene Symbol                 | RBPJ                                                                                   |
| Species                     | Human                                                                                  |
| Immunogen                   | Recombinant protein within Human csl/RBPJK aa 81-184 / 500. (SwissProt: Q06330 Human)  |
| Draduat Application Dataila |                                                                                        |