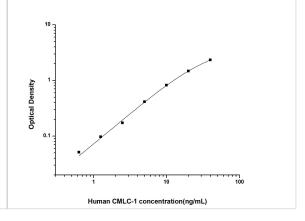

ELISA: Human Myosin light chain 3 ELISA Kit (Colorimetric) [NBP2-75391] - Standard Curve Reference