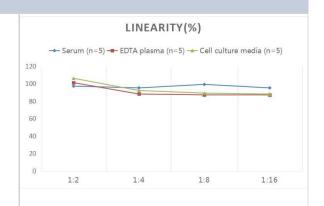

### **Images**

ELISA: Human Myosin light chain 3 ELISA Kit (Colorimetric) [NBP2-75391] - Samples were spiked with high concentrations of Human Myosin light chain 3 and diluted with Reference Standard & Sample Diluent to produce samples with values within the range of the assay.