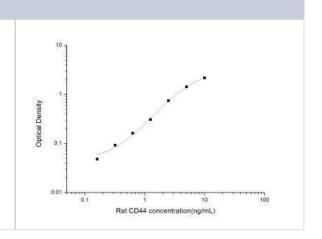

## NBP2-75154

Rat CD44 ELISA Kit (Colorimetric)

| Product Information         |                                                                                                                                                                                                                                                                                                                                                             |
|-----------------------------|-------------------------------------------------------------------------------------------------------------------------------------------------------------------------------------------------------------------------------------------------------------------------------------------------------------------------------------------------------------|
| Unit Size                   | 1 Kit                                                                                                                                                                                                                                                                                                                                                       |
| Concentration               | Concentration is not relevant for this product. Please see the protocols for proper use of this product.                                                                                                                                                                                                                                                    |
| Storage                     | Storage of components varies. See protocol for specific instructions.                                                                                                                                                                                                                                                                                       |
| Product Description         |                                                                                                                                                                                                                                                                                                                                                             |
| Gene ID                     | 960                                                                                                                                                                                                                                                                                                                                                         |
| Gene Symbol                 | CD44                                                                                                                                                                                                                                                                                                                                                        |
| Species                     | Rat                                                                                                                                                                                                                                                                                                                                                         |
| Specificity/Sensitivity     | This kit recognizes Rat CD44 in samples. No significant cross-reactivity or interference between Rat CD44 and analogues was observed.                                                                                                                                                                                                                       |
| Kit Components              | Micro ELISA Plate(Dismountable), Reference Standard, Concentrated Biotinylated Detection Ab (100×), Concentrated HRP Conjugate (100×), Reference Standard & Diluent, Biotinylated Detection Ab Diluent, HRP Conjugate Diluent, Concentrated Wash Buffer (25×), Substrate Reagent, Stop Solution, Plate Sealer, Product Description, Certificate of Analysis |
| Standard Curve Range        | 0.16 - 10 ng/mL                                                                                                                                                                                                                                                                                                                                             |
| Sensitivity                 | 0.10 ng/mL                                                                                                                                                                                                                                                                                                                                                  |
| Inter Assay                 | CV% < 5.44%                                                                                                                                                                                                                                                                                                                                                 |
| Intra Assay                 | CV% < 4.86%                                                                                                                                                                                                                                                                                                                                                 |
| Assay Type                  | Sandwich-ELISA                                                                                                                                                                                                                                                                                                                                              |
| Spiking Recovery            | 90-108%                                                                                                                                                                                                                                                                                                                                                     |
| Suitable Sample Type        | Serum, plasma and other biological fluids.                                                                                                                                                                                                                                                                                                                  |
| Sample Volume               | 100 uL                                                                                                                                                                                                                                                                                                                                                      |
| Product Application Details |                                                                                                                                                                                                                                                                                                                                                             |

# **Images**

Rat CD44 ELISA Kit (Colorimetric) - Standard Curve Reference